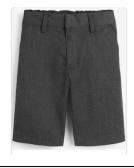

## Summer Uniform

**Boys** Grey short trousers

**Girls** Red gingham summer dress