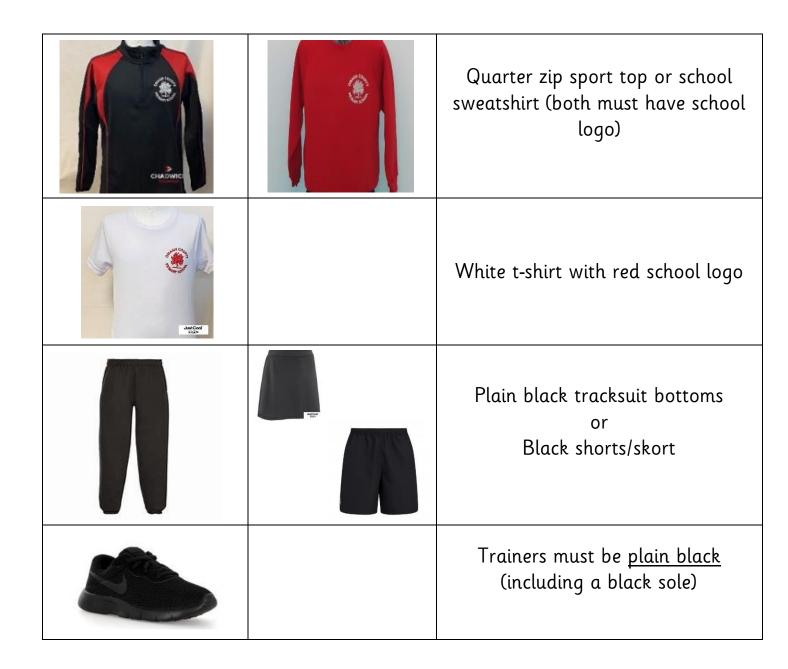

---------------------------------------------------------------------------------------------------|
|                | <b>Girls:</b> Red blouse<br><b>Boys:</b> Grey shirt                                                                |
|                | <b>Girls</b> : Grey pinafore or skirt<br><b>Boys</b> : Grey trousers                                               |
|                | <b>Girls</b> : White knee-high socks/grey<br>tights<br><b>Boys</b> : Grey socks                                    |
|                | School shoes must be <u>plain black</u><br>(including a black sole)                                                |

## Summer Uniform



**Boys** Grey short trousers



**Girls** Red gingham summer dress

## PE Kit

## Pupils may wear their PE kit to school on PE days